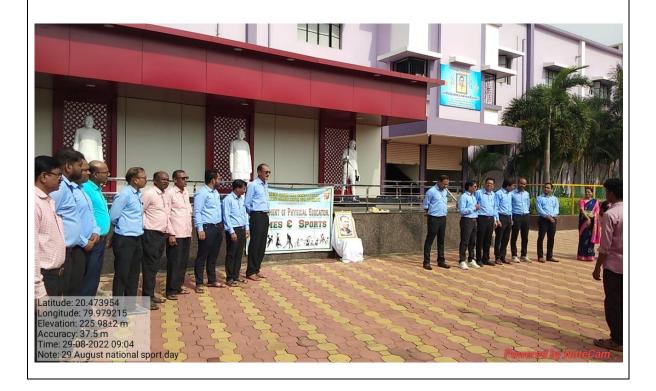

|                                   |
|                                                                                        |                                   |
| Outcomes/impact of the Activity:                                                       |                                   |
| Outcomes/impact of the Activity:                                                       |                                   |
| Outcomes/impact of the Activity:  Participants understood the importance of National S | ports Day Activity.               |
| •                                                                                      | ports Day Activity.               |

#### Notice



### Geotagged Photographs







#### Newspaper cutting



अरमोरी (बा.) महात्मा गांधी कला, विज्ञान व न.पं. वाणिज्य महाविद्यालयात प्राचार्य डॉ. लालिक्स पांच्या मांप्रश्नी वालिक्स पांच्या वालिक्स वाल्या वालिक्स वाल्या वालिक्स वाल्या वालिक्स वाल्या कार्यती निमत्ताने राष्ट्रीय क्रीडादिन साजरा करण्यात आला. या कार्यक्रमाच्या अध्यक्षस्थानी महाविद्यालयाचे अध्याचार्य डॉ. चंद्रकांत डोलिंक्स होते. प्रमुख अतिथी म्हणून शारीरिक शिक्षण, खेळ व क्रीडा विभागाचे

संचालक डॉ. जानेश्वर ठाकरे, डॉ. नंदाजी सातपुते, डॉ. संजय गोरे, डॉ. व्यवक गोलांबार उपस्थित होते, व्यावेठी उपप्राचार्य डॉ. खंद्रकांत डोलींकर म्हणाले, शिक्षणावरच निर्भर न राहता शारीरिक व्यायामासीबत आपली कार्यक्षमता सिद्ध करता येते तसेच कुठलींडी गोष्ट आज अशक्य राहिलेली नाही. डॉ. जानेश्वर ठाकरे यांनी खंठणमध्ये विविध प्रकारचे सोयी, सवलती मिळत आहेत. खंळाडूंवर शासन सध्या मोट्या प्रमाण