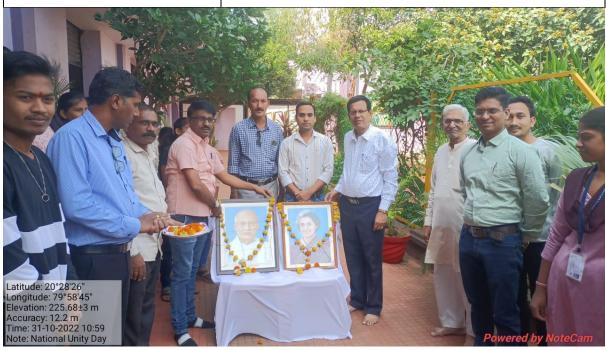

|
| Objective of activity        | To pay homage to the work of Sardar Wallabbhai Patel and to understand his views on National unity.                                                                                                  |
| Brief Description            | On occasion a wreath was laid at the photo of Sardar Wallabbhai Patel. Prof. S. B. Gedam introduced the life work of Sardar Wallabbhai Patel & everyone was administered the oath of National unity. |
| Outcome of activity          | Tribute was paid to Sardar Wallabbhai Patel for his contribution on National Integration.                                                                                                            |





| व्यापदार वल्लाशभाई                                                                                                          | पटेल जयंती                                             |
|-----------------------------------------------------------------------------------------------------------------------------|--------------------------------------------------------|
| (२१०५/य प्रकता                                                                                                              | GA) 31 HTanch- 2022                                    |
|                                                                                                                             | 0.0                                                    |
| आण हि. उ। ऑक्टो, 20