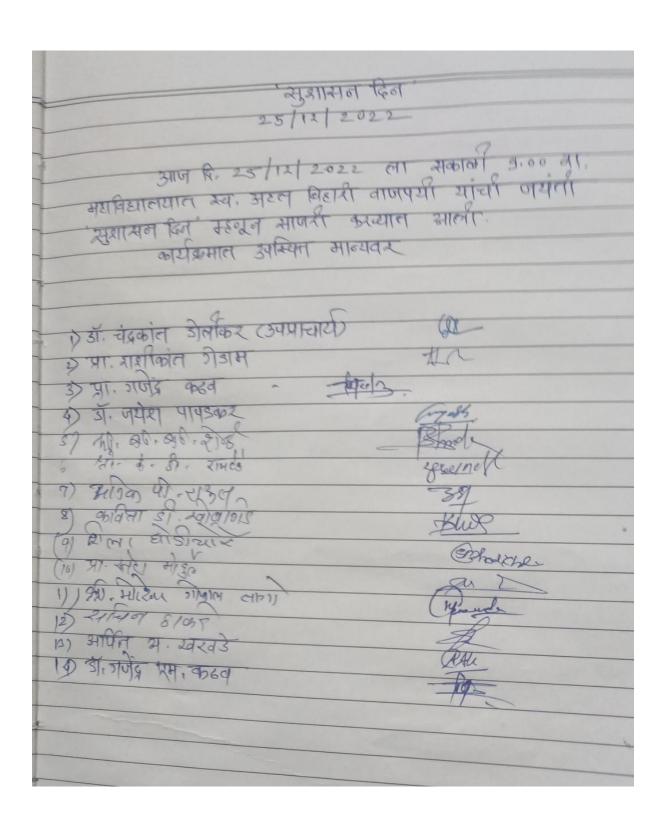

hari Vajpayee and to              |
|                              | understand his views on good governance.                  |
| Brief Description            | On occasion a wreath was laid at the photo of Atal Bihari |
|                              | Vajpayee. Prof. Shashikant Gedam introduced the life      |
|                              | work of Atal Bihari Vajpayee.                             |
| Outcome of activity          | Tribute was paid to Atal Bihari Vajpayee for his work on  |
|                              | good governance.                                          |





दि. २५ डिसेंबर २०२२ (रविवार) पा सकाही ९=०० वामला आणी पंतप्रधान आहे. तरी स OKON14 सर्वानी कार्यक्रमास

दि० रशम्भारवस

PRINCIPAL M.G. Arts, Science & Late N.P. Commerce College ARMORI, Dist. Gedchiroff





# Report of the Activity (Academic Year 2022-23)

| Name of Activity Organized              | National Voters Day                                                                                           |
|-----------------------------------------|---------------------------------------------------------------------------------------------------------------|
| Title of Activity                       | National Voters Day                                                                                           |
| Date of Activity Organized              | 25 January 2023                                                                                               |
| Name of the Co-ordinator of Activity    | Prof. Mohan Ramteke, Prof. Gajanan Borkar