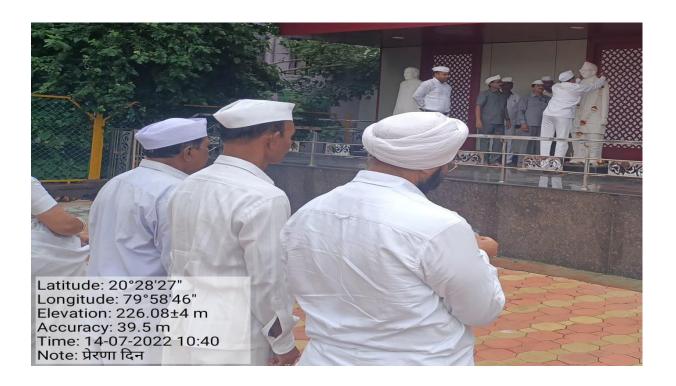

## Birth anniversary of Late Wamanrao Wanmali (Prerana Din)

| Name of Activity              | Birth anniversary of Late Wamanrao Wanmali (Prerana Din)                                                                                                                   |
|-------------------------------|----------------------------------------------------------------------------------------------------------------------------------------------------------------------------|
| Date of Activity              | 14 July 2022                                                                                                                                                               |
| Name of coordinator           | Prof. S. B. Gedam, Dr. Gajendra Kadhav                                                                                                                                     |
| No. of students participated. | 103                                                                                                                                                                        |
| No. Faculty participated.     | All Faculty.                                                                                                                                                               |
| Objective of activity         | To pay homage to late wamanrao wanmali                                                                                                                                     |
| Brief Description             | The program of birth anniversary of late Wamanraoji Wanmali founder of manoharbhai shikshan prasarak mandal Armori was organized to pay homage to late wamanraoji wanmali. |
| Outcome of activity           | Students know the contribution of Late Wamanraoji Wanmali . Everyone paid tribute.                                                                                         |

## प्रेरणा दिन कार्यक्रमात मनोज वनमाळी यांचे प्रतिपादन

आरमोरी - कर्मयोगी दलीतिमित्र स्व. वामनरावजी वनमाळी यांचे कार्य हीच आमची प्रेरणा आहे व हेच आमच्या यशाचे गमक आहे. असे प्रतिपादन महात्मा गांधी उच्च माध्यमिक विद्यालय, आरमोरी येथे आयोजित प्रेरणा दिन व गुणवत्ता विद्यार्थी गौरव पुरस्कार सोहळ्यात कार्यक्रमाध्यक्ष मनोज वनमाळी यांनी केले.