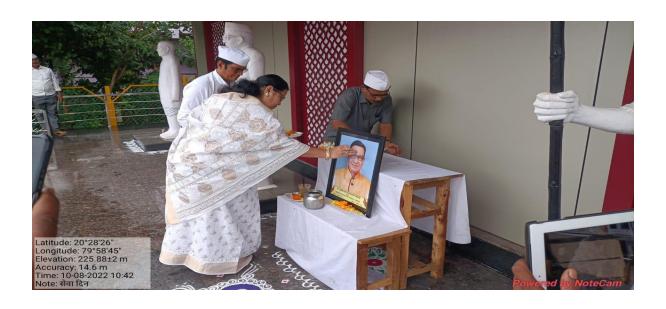

## Birth anniversary of Late Wamanrao Wanmali (Prerana Din)

| Name of Activity              | Birth anniversary of Late Wamanrao Wanmali (Prerana Din)                                                                                                                   |
|-------------------------------|----------------------------------------------------------------------------------------------------------------------------------------------------------------------------|
| Date of Activity              | 14 July 2022                                                                                                                                                               |
| Name of coordinator           | Prof. S. B. Gedam, Dr. Gajendra Kadhav                                                                                                                                     |
| No. of students participated. | 103                                                                                                                                                                        |
| No. Faculty participated.     | All Faculty.                                                                                                                                                               |
| Objective of activity         | To pay homage to late wamanrao wanmali                                                                                                                                     |
| Brief Description             | The program of birth anniversary of late Wamanraoji Wanmali founder of manoharbhai shikshan prasarak mandal Armori was organized to pay homage to late wamanraoji wanmali. |
| Outcome of activity           | Students know the contribution of Late Wamanraoji Wanmali . Everyone paid tribute.                                                                                         |

## प्रेरणा दिन कार्यक्रमात मनोज वनमाळी यांचे प्रतिपादन

आरमोरी - कर्मयोगी दलीतिमित्र स्व. वामनरावजी वनमाळी यांचे कार्य हीच आमची प्रेरणा आहे व हेच आमच्या यशाचे गमक आहे. असे प्रतिपादन महात्मा गांधी उच्च माध्यमिक विद्यालय, आरमोरी येथे आयोजित प्रेरणा दिन व गुणवत्ता विद्यार्थी गौरव पुरस्कार सोहळ्यात कार्यक्रमाध्यक्ष मनोज वनमाळी यांनी केले.