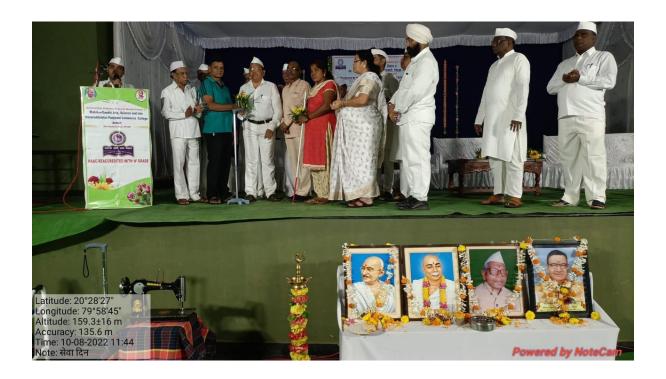

## Birth anniversary of Late Wamanrao Wanmali (Prerana Din)

| Name of Activity              | Birth anniversary of Late Wamanrao Wanmali (Prerana Din)                                                                                                                   |
|-------------------------------|----------------------------------------------------------------------------------------------------------------------------------------------------------------------------|
| Date of Activity              | 14 July 2022                                                                                                                                                               |
| Name of coordinator           | Prof. S. B. Gedam, Dr. Gajendra Kadhav                                                                                                                                     |
| No. of students participated. | 103                                                                                                                                                                        |
| No. Faculty participated.     | All Faculty.                                                                                                                                                               |
| Objective of activity         | To pay homage to late wamanrao wanmali                                                                                                                                     |
| Brief Description             | The program of birth anniversary of late Wamanraoji Wanmali founder of manoharbhai shikshan prasarak mandal Armori was organized to pay homage to late wamanraoji wanmali. |
| Outcome of activity           | Students know the contribution of Late Wamanraoji Wanmali . Everyone paid tribute.                                                                                         |

## प्रेरणा दिन कार्यक्रमात मनोज वनमाळी यांचे प्रतिपादन

आरमोरी - कर्मयोगी दलीतिमित्र स्व. वामनरावजी वनमाळी यांचे कार्य हीच आमची प्रेरणा आहे व हेच आमच्या यशाचे गमक आहे. असे प्रतिपादन महात्मा गांधी उच्च माध्यमिक विद्यालय, आरमोरी येथे आयोजित प्रेरणा दिन व गुणवत्ता विद्यार्थी गौरव पुरस्कार सोहळ्यात कार्यक्रमाध्यक्ष मनोज वनमाळी यांनी केले.

या कार्यक्रमाच्या सुरुवातीला उपजिल्हा रुग्णालयात रुग्णांना फळ वाटप व वृक्षारोपण करण्यात आले.

या प्रसंगी सत्कारमूर्ती म्हणून माजी पं. स. सभापती अशोक वाकडे, प्रमुख अतिथी म्हणून संस्थेच्या अध्यक्षा सुनीता वनमाळी, उपाध्यक्ष नूरअलीभाई पंजवानी,कोषाध्यक्ष हरिश्चंचंद्र बोदरे, शाळा समिती अध्यक्ष

नामदेव सोरते, दिपक बेहरे, उमाकांत वनमाळी, अशोक वनमाळी, दिपक वनमाळी, प्राचार्य डॉ. लालसिंग खालसा. प्राचार्य साईनाथ अद्दलवार, उपप्राचार्य विलास आंबोरकर, प्रकाश पंधरे उपस्थित कार्यक्रमात सर्व विद्याशाखातील गुणवंत विद्यार्थ्यांचा रोख,