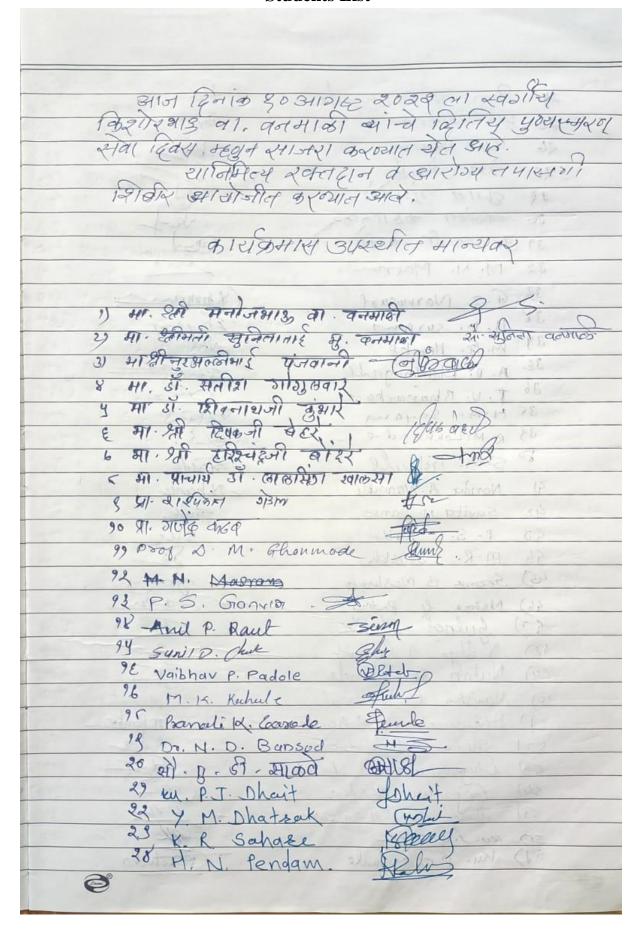

## Birth anniversary of Late Wamanrao Wanmali (Prerana Din)

| Name of Activity              | Birth anniversary of Late Wamanrao Wanmali (Prerana Din)                                                                                                                   |
|-------------------------------|----------------------------------------------------------------------------------------------------------------------------------------------------------------------------|
| Date of Activity              | 14 July 2022                                                                                                                                                               |
| Name of coordinator           | Prof. S. B. Gedam, Dr. Gajendra Kadhav                                                                                                                                     |
| No. of students participated. | 103                                                                                                                                                                        |
| No. Faculty participated.     | All Faculty.                                                                                                                                                               |
| Objective of activity         | To pay homage to late wamanrao wanmali                                                                                                                                     |
| Brief Description             | The program of birth anniversary of late Wamanraoji Wanmali founder of manoharbhai shikshan prasarak mandal Armori was organized to pay homage to late wamanraoji wanmali. |
| Outcome of activity           | Students know the contribution of Late Wamanraoji Wanmali . Everyone paid tribute.                                                                                         |