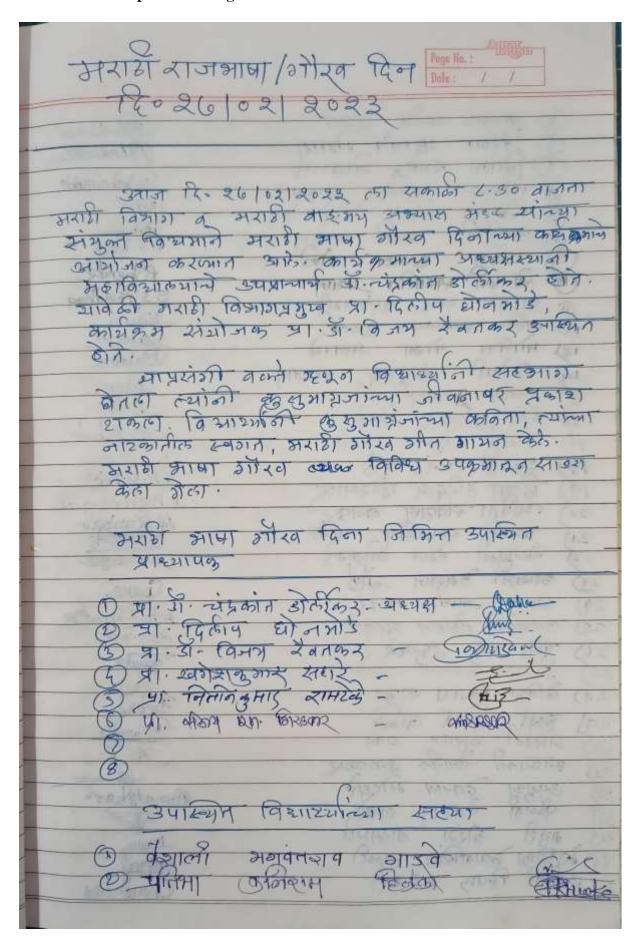

महास्थाना एक

वाका अध्यक्ति मति भाषा गीरव दिन मागून माजरा केला. पादेळी प्रमुख अतिथी प्राणुन ते मर्गदर्शन करत होते.

प्रमुख अतिथी म्हणून मराठी भाषा विभागप्रमुख म दितीप भोन्नोहे मा हो विजय देवतकर मा अमेर सहारे, तम मराठी होते महाते मराठी पारेचा सन्मान अध्यास संदुष्टाचे विद्याची सम्बन

माठी करेका गीरा मार्थ प्रकृत गर्न व्यवहार स्टामिक केरळ महाराष्ट्रासम् नाले तर सार्व क्रमात्र कालामा करणाऱ्या महती धारिकांकड्न हा गीरव दिन माजरा केला जाती। हा सार्वाक्रम महायो महादेश

महायुक्त विशामी महाराज, संत शानेपात हो बाबामाजेब अधिकार योगा मन्यान करती असे ते पहणाते. पात्रेक उपस्थित मान्यक्रतनीही मार्गहर्य 360

जास्तादिक गौरव विवाद प केले. संवातन तथन नन पानी, वर आभारतकांच स बावणे हिने केले. पमास्तीले क्रिकेश शास्त्रे, वापूरी बार महात अगरीकी सहकार्य करें 4 (mm)

#### > List of Participants with Signature :-



|                                                                                                                                                 | Angran