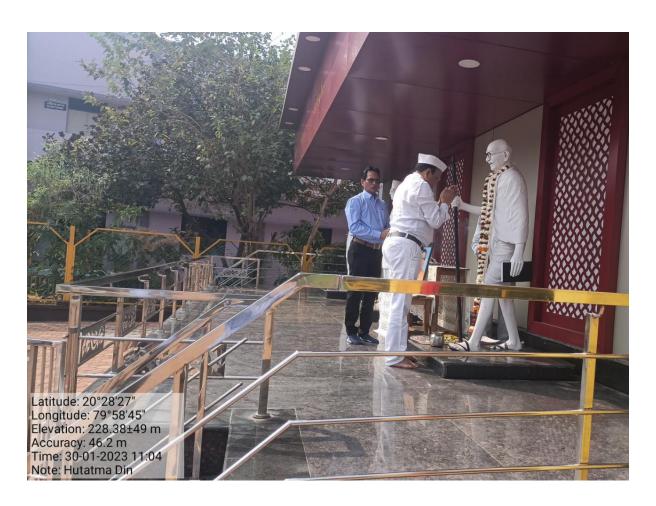

|
| No. Faculty participated     | 62                                                                                                                                        |
| Objective of activity        | Pay homage to Mahatma Gandhi.                                                                                                             |
| Brief Description            | Pay homage to the statue of Mahatma Gandhi. On this occasion, everyone observed two minutes of silence and paid homage to Mahatma Gandhi. |
| Outcome of activity          | Everyone paid homage to Mahatma Gandhi.                                                                                                   |



#### **Notice**



### **Attendance List**

| ह्तात्मा दिन                                                                                  | <u> </u>