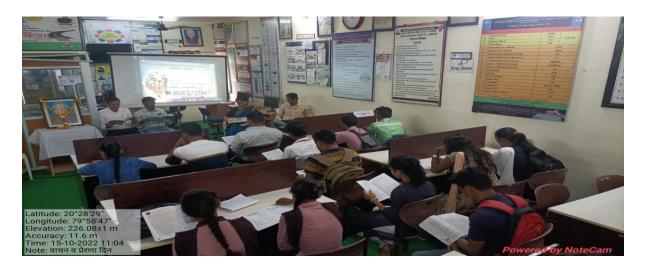

## Birth anniversary of Late Wamanrao Wanmali (Prerana Din)

| Name of Activity              | Birth anniversary of Late Wamanrao Wanmali (Prerana Din)                                                                                                                   |
|-------------------------------|----------------------------------------------------------------------------------------------------------------------------------------------------------------------------|
| Date of Activity              | 14 July 2022                                                                                                                                                               |
| Name of coordinator           | Prof. S. B. Gedam, Dr. Gajendra Kadhav                                                                                                                                     |
| No. of students participated. | 103                                                                                                                                                                        |
| No. Faculty participated.     | All Faculty.                                                                                                                                                               |
| Objective of activity         | To pay homage to late wamanrao wanmali                                                                                                                                     |
| Brief Description             | The program of birth anniversary of late Wamanraoji Wanmali founder of manoharbhai shikshan prasarak mandal Armori was organized to pay homage to late wamanraoji wanmali. |
| Outcome of activity           | Students know the contribution of Late Wamanraoji Wanmali . Everyone paid tribute.                                                                                         |