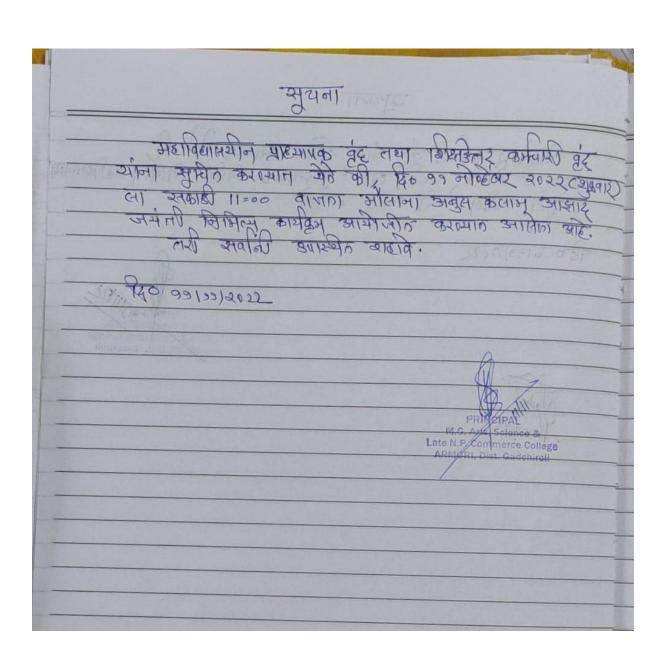

येथील महाविद्यालयाचे प्राचार्य डॉ. लालसिंग खालसा यांच्या सांस्कृतिक मार्गदर्शनाखाली विभागाच्या वतीने मौलाना अबुल कलाम आझाद यांची जयंती राष्ट्रीय शिक्षण दिन म्हणून साजरी करण्यात आली.

याप्रसंगी

महाविद्यालयाचे

उपप्राचार्य डॉ. चंद्रकांत डोर्लीकर, सांस्कृतिक विभागप्रमुख प्रा. शशिकांत गेडाम, प्रा. मोहनलाल रामटेके, डॉ. जयेश पापडकर, प्रा. कविता खोब्रागडे उपस्थित होते.कार्यक्रमाचे प्रास्ताविक प्रा. शशिकांत गेडाम यांनी केले. संचालन करून आभार डॉ. विजय रैवतकर यांनी मानले. यशस्वीतेसाठी प्रशांत दडमल, सचिन काळबांधे, किशोर कुथे, सचिन ठाकरे यांनी यांनी सहकार्य केले. कार्यक्रमाला राजू हेमके, मोरेश्वर तागडे, प्रशांत गणवीर, मिलिंद कोरवते, बाबुराव शेंडे, खुशाल रामटेके, जितेंद्र बोदेले, शीला घोडीचोरे व विद्यार्थी उपस्थित

Deshonnati Edition Nov 12, 2022 Page No. 2 Powered by : eReleGo.com

होते. (ता.प्र.)



| र कीम निर्मा                                 | T feet              |                   |
|----------------------------------------------|---------------------|-------------------|
|                                              |                     |                   |
| साम दि. १९११ १९१२०२२                         | ला राष्ट्रीय खिला   | 17 12-1           |
| 319101 901/4 31/21/6 21/7                    | या जयना मद्राष्ट्रा | न्यान साजर        |
| करव्यात अग्री. कार्यक्रमात                   | Va1670 4410) +      | 12494             |
| उपयोग होते.                                  |                     |                   |
|                                              |                     |                   |
| () प्रा. में चंद्रकात नेविश्व                | (gr                 |