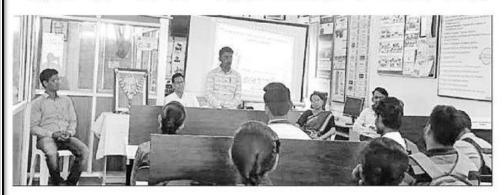

## Birth anniversary of Late Wamanrao Wanmali (Prerana Din)

| Name of Activity              | Birth anniversary of Late Wamanrao Wanmali (Prerana Din)                                                                                                                   |
|-------------------------------|----------------------------------------------------------------------------------------------------------------------------------------------------------------------------|
| Date of Activity              | 14 July 2022                                                                                                                                                               |
| Name of coordinator           | Prof. S. B. Gedam, Dr. Gajendra Kadhav                                                                                                                                     |
| No. of students participated. | 103                                                                                                                                                                        |
| No. Faculty participated.     | All Faculty.                                                                                                                                                               |
| Objective of activity         | To pay homage to late wamanrao wanmali                                                                                                                                     |
| Brief Description             | The program of birth anniversary of late Wamanraoji Wanmali founder of manoharbhai shikshan prasarak mandal Armori was organized to pay homage to late wamanraoji wanmali. |
| Outcome of activity           | Students know the contribution of Late Wamanraoji Wanmali . Everyone paid tribute.                                                                                         |