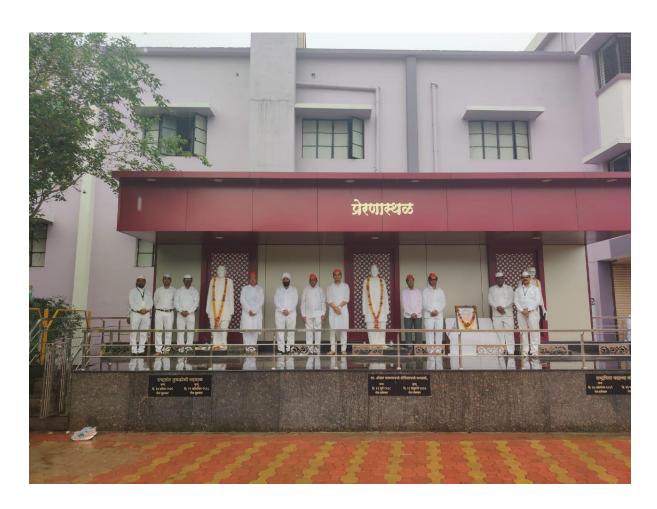

## Birth anniversary of Late Wamanrao Wanmali (Prerana Din)

| Name of Activity              | Birth anniversary of Late Wamanrao Wanmali (Prerana Din)                                                                                                                   |
|-------------------------------|----------------------------------------------------------------------------------------------------------------------------------------------------------------------------|
| Date of Activity              | 14 July 2022                                                                                                                                                               |
| Name of coordinator           | Prof. S. B. Gedam, Dr. Gajendra Kadhav                                                                                                                                     |
| No. of students participated. | 103                                                                                                                                                                        |
| No. Faculty participated.     | All Faculty.                                                                                                                                                               |
| Objective of activity         | To pay homage to late wamanrao wanmali                                                                                                                                     |
| Brief Description             | The program of birth anniversary of late Wamanraoji Wanmali founder of manoharbhai shikshan prasarak mandal Armori was organized to pay homage to late wamanraoji wanmali. |
| Outcome of activity           | Students know the contribution of Late Wamanraoji Wanmali . Everyone paid tribute.                                                                                         |

## प्रेरणा दिन कार्यक्रमात मनोज वनमाळी यांचे प्रतिपादन

आरमोरी - कर्मयोगी दलीतिमित्र स्व. वामनरावजी वनमाळी यांचे कार्य हीच आमची प्रेरणा आहे व हेच आमच्या यशाचे गमक आहे. असे प्रतिपादन महात्मा गांधी उच्च माध्यमिक विद्यालय, आरमोरी येथे आयोजित प्रेरणा दिन व गुणवत्ता विद्यार्थी गौरव पुरस्कार सोहळ्यात कार्यक्रमाध्यक्ष मनोज वनमाळी यांनी केले.

या कार्यक्रमाच्या सुरुवातीला उपजिल्हा रुग्णालयात रुग्णांना फळ वाटप व वृक्षारोपण करण्यात आले.

या प्रसंगी सत्कारमूर्ती म्हणून माजी पं. स. सभापती अशोक वाकडे, प्रमुख अतिथी म्हणून संस्थेच्या अध्यक्षा सुनीता वनमाळी, उपाध्यक्ष नूरअलीभाई पंजवानी,कोषाध्यक्ष हरिश्चंचंद्र बोदरे, शाळा समिती अध्यक्ष

नामदेव सोरते, दिपक बेहरे, उमाकांत वनमाळी, अशोक वनमाळी, दिपक वनमाळी, प्राचार्य डॉ. लालसिंग खालसा. प्राचार्य साईनाथ अद्दलवार, उपप्राचार्य विलास आंबोरकर, प्रकाश पंधरे उपस्थित कार्यक्रमात सर्व विद्याशाखातील गुणवंत विद्यार्थ्यांचा रोख,

स्मृतिचिन्ह व प्रमाणपत्र देऊन सत्कार करण्यात आला. दहावीच्या परीक्षेत तालुक्यातून आलेल्या प्रथम अनुष्का अलमनवार हिचा स्व. मनोजभाऊ धात्रक यांचे स्मृतिप्रीत्यर्थ विशेष करण्यात आला. कार्यक्रमाचे प्रास्ताविक प्राचार्य डॉ. लालसिंग खालसा, संचालन प्रा. दीपक गोंडाने तर आभार प्राचार्य साईनाथ अद्दलवार यांनी मानले.