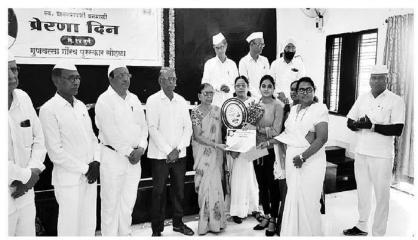

## प्रेरणा दिन कार्यक्रमात मनोज वनमाळी यांचे प्रतिपादन

आरमोरी - कर्मयोगी दलीतिमित्र स्व. वामनरावजी वनमाळी यांचे कार्य हीच आमची प्रेरणा आहे व हेच आमच्या यशाचे गमक आहे. असे प्रतिपादन महात्मा गांधी उच्च माध्यमिक विद्यालय, आरमोरी येथे आयोजित प्रेरणा दिन व गुणवत्ता विद्यार्थी गौरव पुरस्कार सोहळ्यात कार्यक्रमाध्यक्ष मनोज वनमाळी यांनी केले.

या कार्यक्रमाच्या सुरुवातीला उपजिल्हा रुग्णालयात रुग्णांना फळ वाटप व वृक्षारोपण करण्यात आले.

या प्रसंगी सत्कारमूर्ती म्हणून माजी पं. स. सभापती अशोक वाकडे, प्रमुख अतिथी म्हणून संस्थेच्या अध्यक्षा सुनीता वनमाळी, उपाध्यक्ष नूरअलीभाई पंजवानी,कोषाध्यक्ष हरिश्चंचंद्र बोदरे, शाळा समिती अध्यक्ष

नामदेव सोरते, दिपक बेहरे, उमाकांत वनमाळी, अशोक वनमाळी, दिपक वनमाळी, प्राचार्य डॉ. लालसिंग खालसा. प्राचार्य साईनाथ अद्दलवार, उपप्राचार्य विलास आंबोरकर, प्रकाश पंधरे उपस्थित कार्यक्रमात सर्व विद्याशाखातील गुणवंत विद्यार्थ्यांचा रोख,

स्मृतिचिन्ह व प्रमाणपत्र देऊन सत्कार करण्यात आला. दहावीच्या परीक्षेत तालुक्यातून आलेल्या प्रथम अनुष्का अलमनवार हिचा स्व. मनोजभाऊ धात्रक यांचे स्मृतिप्रीत्यर्थ विशेष करण्यात आला. कार्यक्रमाचे प्रास्ताविक प्राचार्य डॉ. लालसिंग खालसा, संचालन प्रा. दीपक गोंडाने तर आभार प्राचार्य साईनाथ अद्दलवार यांनी मानले.