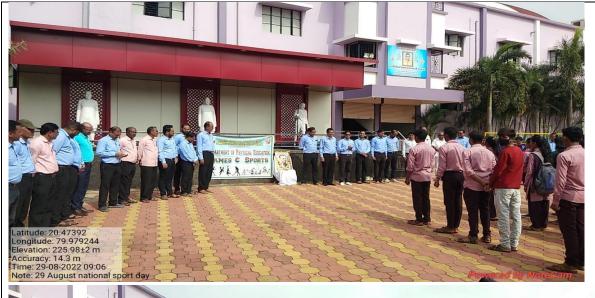

|                                   |
|                                                                                        |                                   |
| Outcomes/impact of the Activity:                                                       |                                   |
| Outcomes/impact of the Activity:                                                       |                                   |
| Outcomes/impact of the Activity:  Participants understood the importance of National S | ports Day Activity.               |
| •                                                                                      | ports Day Activity.               |

#### Notice



### Geotagged Photographs







#### Newspaper cutting



अरमोरी (बा.) महात्मा गांधी कला, विज्ञान व न.पं. वाणिज्य महाविद्यालयात प्राचार्य डॉ. लालिक्स पांच्या मांप्रश्नी वालिक्स पांच्या वालिक्स वाल्या वालिक्स वाल्या वालिक्स वाल्या वालिक्स वाल्या कार्यती निमत्ताने राष्ट्रीय क्रीडादिन साजरा करण्यात आला. या कार्यक्रमाच्या अध्यक्षस्थानी महाविद्यालयाचे अध्याचार्य डॉ. चंद्रकांत डोलिंक्स होते. प्रमुख अतिथी म्हणून शारीरिक शिक्षण, खेळ व क्रीडा विभागाचे

संचालक डॉ. जानेश्वर ठाकरे, डॉ. नंदाजी सातपुते, डॉ. संजय गोरे, डॉ. व्यवक गोलांबार उपस्थित होते, व्यावेठी उपप्राचार्य डॉ. खंद्रकांत डोलींकर म्हणाले, शिक्षणावरच निर्भर न राहता शारीरिक व्यायामासीबत आपली कार्यक्षमता सिद्ध करता येते तसेच कुठलींडी गोष्ट आज अशक्य राहिलेली नाही. डॉ. जानेश्वर ठाकरे यांनी खंठणमध्ये विविध प्रकारचे सोयी, सवलती मिळत आहेत. खंळाडूंवर शासन सध्या मोट्या प्रमाणात