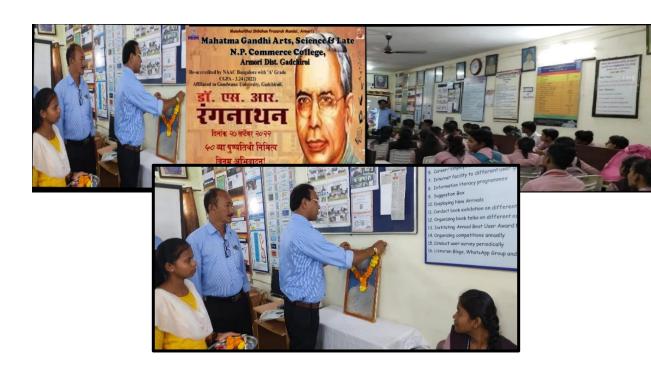

रूणभारत दिनांक ३०/०९/२०२२

#### डॉ. एस. आर. रंगनाथन यांना अभिवादन

आरमोरी : स्थानिक महात्मा गांधी कला, विज्ञान व स्व.न.पं. वाणिज्य महाविद्यालयातील ग्रंथालय विभागाद्वारे २७ सप्टेंबरला पद्मश्री डॉ. एसं. आर. रंगनाथन यांच्या ५० व्यां पुण्यतिथीनिमित्त त्यांना अभिवादन करण्यात आले. प्राचार्य डॉ. लालसिंग खालसा यांच्या मार्गदर्शनाखाली आयोजित कार्यक्रमाच्या अध्यक्षस्थानी डॉ. नोमेश मेश्राम होते. प्रमुख पाहुणे म्हणून ग्रंथालय विभागप्रमुख डॉ. किशोर वासुर्के, मराठी विभागप्रमुख डॉ. दिलीप घोनमोडे, अर्थशास्त्र विभागप्रमुख प्रा. मोहनलाल रामटेके उपस्थित होते. यावेळी मान्यवरांनी डॉ. रंगनाथन यांच्या जीवनावर प्रकाश टाकला. दिलीप कार्यक्रमाचे संचालन प्रा. घोनमोडे यांनी केले तर घानमाठ प्राम्य ग्रंथालय विभागप्रमुख डॉ. किशार ग्रंथालय विभागप्रमुख डॉ. किशार प्राध्यापक, शिक्षकेतर कर्मचारी तथा विद्यार्थी उपस्थित होते.



Date: 02/10/2022

Armori



Librarian



| Name of Activity              | Mahatma Gandhi Jayanti & Lalbahaddur Shastri Jayanti                                                                                                                                                                                                                                                                                                                                                                                                                             |
|-------------------------------|-------------------------------------------------------------------------------------------------------------------------------------------------------------------------------------------------------------------------------