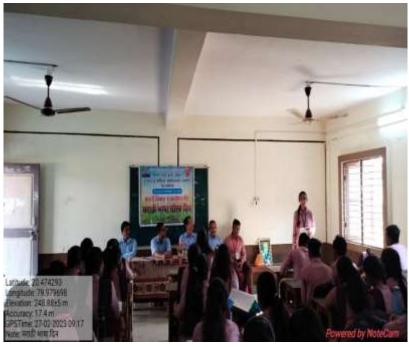

|



#### > Notice of Activity :-



### > Photos of the Activity :-







# राजमाषा • उपप्राचार्य डॉ. चंद्रकात डोर्लीकर यांचे आवाहन मायबोलीचा गौरव केला पाहिजे

🔪 आरमोरी, (वा.). मराठी मातीची आम्ही सर्वे विद्याशाखेतील लेकरे चराबाहेर पडलो की मराठीबाह्य इतर भाषेचा वापर करतो. त्यामुळे मराठी संत महात्मे व मराठी साहित्यिकांनी मराठी भाषेचा जो गौरव केला त्याचा प्रकारकारे अपमान करतो. अशावेळी सर्व मराठी भाषिक विद्यार्थ्यांनी मराठी भाषेत प्रत्यक्ष व्यवहार करून पूर्वजानी दिलेल्या मायबोलीचा गौरव केला पाहिजे, असे प्रतिपादन उपप्राचार्य डॉ. चंद्रकांत डोर्लीकर यांनी केले.

स्थानिक महात्मा गांधी कला विज्ञान व न प वाणिज्य महाविद्यालयात प्राचार्य डॉ. लालसिंग खालसा यांच्या मार्गदर्शनाखाली मराठी विभाग व मराठी वाङ्मय अध्यास मंडळाच्या संयुक्त विद्यमाने आयोजित कवी



क्सुमाग्रज यांचा जन्मदिन "मराठी भाषा गौरव दिन" म्हणून साजरा करण्यात आला. यावेळी मार्गदर्शन करताना ते बोलत होते. मंचावर