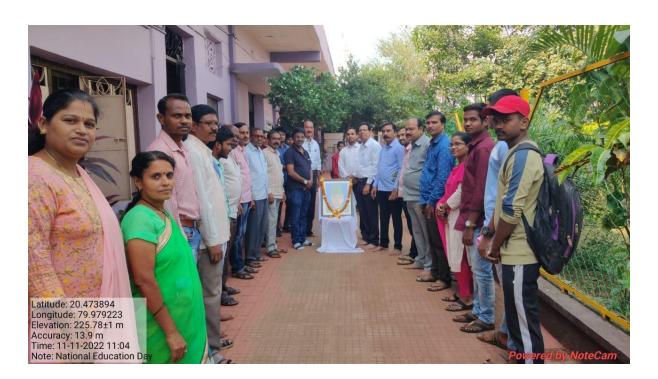

No. of students participated | 19                                                    |
| No. Faculty participated     | 10                                                    |
| Objective of activity        | To pay homage to Maulana Abdul Kalam Azad and to      |
|                              | understand his views on good governance.              |
| Brief Description            | On occasion a wreath was laid at the photo of Maulana |
|                              | Abdul Kalam Azad. Prof. Shashikant Gedam introduced   |
|                              | the life work of Maulana Abdul Kalam Azad.            |
| Outcome of activity          | Tribute was paid to Maulana Abdul Kalam Azad for his  |
|                              | work on good governance.                              |



### देशोन्तती

# म. गांधी महाविद्यालयात राष्ट्रीय शिक्षण दिन



देशोन्नती वृत्तसंकलन...

आरमोरी - मौलाना अबुल कलाम आझाद यांचा जयंतीदिन संपूर्ण भारतात 'राष्ट्रीय शिक्षण दिवस' म्हणून साजरा केला जातो. यानिमित्ताने स्थानिक महात्मा गांधी कला, विज्ञान व स्व. न. पं. वाणिज्य महाविद्यालय आरमोरी येथील महाविद्यालयाचे प्राचार्य डॉ. लालसिंग खालसा यांच्या सांस्कृतिक मार्गदर्शनाखाली विभागाच्या वतीने मौलाना अबुल कलाम आझाद यांची जयंती राष्ट्रीय शिक्षण दिन म्हणून साजरी करण्यात आली.

याप्रसंगी

महाविद्यालयाचे

उपप्राचार्य डॉ. चंद्रकांत डोर्लीकर, सांस्कृतिक विभागप्रमुख प्रा. शशिकांत गेडाम, प्रा. मोहनलाल रामटेके, डॉ. जयेश पापडकर, प्रा. कविता खोब्रागडे उपस्थित होते.कार्यक्रमाचे प्रास्ताविक प्रा. शशिकांत गेडाम यांनी केले. संचालन करून आभार डॉ. विजय रैवतकर यांनी मानले. यशस्वीतेसाठी प्रशांत दडमल, सचिन काळबांधे, क