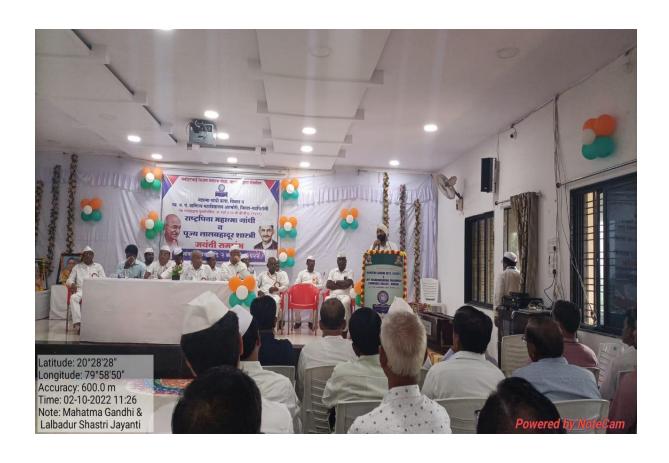

gujari chawk and College. In this program, the famous education Maharshi of Gadchiroli district Shri Bhagyawan Khobragade was felicitated with the Manav Seva Award. Also, the retired employees, teachers and Ph.D degree holders from different faculties were also felicitated by the dignitaries. |
| Outcome of activity           | The thoughts and deeds of Father of Nation Mahatma<br>Gandhi were highlighted. Gratitude was expressed for<br>his deeds.                                                                                                                                                                                                                                                                                                                                                         |







# लोकमत

# हा आरमोराच्या माताचा अन

# सत्कारप्रसंगी खोब्रागडे यांची भावना, विशेष सेवाकार्याबद्दल अनेकांचा गौरव

लोकमत न्यूज नेटवर्क आरमोरी : माझ्या मनावर लहान वयापासून राष्ट्रपिता महात्मा गांधी आणि राष्ट्रसंत तुकडोजी महाराज यांचे संस्कार आहेत. त्यांचे आदर्श विचार मनात रुजल्यामुळे मी ग्रामीण परिसरात शैक्षणिक सेवेचे कार्य करू शकलो. त्यामुळे माझा सत्कार म्हणजे आरमोरीच्या मातीचा ਰ संस्कारशीलतेचा सन्मान आहे, असे प्रतिपादन सत्कारमूर्ती तथा स्व. किसनराव खोब्रागडे एज्युकेशन सोसायटीचे संस्थापक अध्यक्ष भाग्यवान खोब्रागडे यांनी केले.

येथील महात्मा गांधी कला, विज्ञान व स्व. न.पं. वाणिज्य महाविद्यालय आरमोरी येथील सांस्कृतिक विभाग व राष्ट्रीय सेवा योजना विभागाच्या वतीने राष्ट्रिपिता महात्मा गांधी व लालबहादूर शास्त्री यांच्या जयंती समारंभात सत्कारानंतर ते बोलत होते. कार्यक्रमाच्या अध्यक्षस्थानी संस्