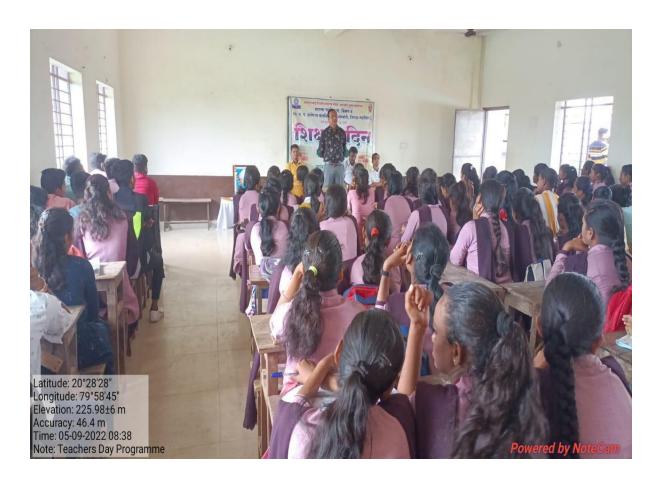

|
| Objective of activity        | Expressing respect for teacher.                                                                                                                                                                     |
| Brief Description            | The program was organized to express respect to teacher. In this program Dr. Nomesh Meshram explained to the students in his speech how important the role of teachers is in the lives of students. |
| Outcome of activity          | Students expressed their gratitude to the teacher.                                                                                                                                                  |



## महात्मा गांधी महाविद्यालय आरमोरी



आरमोरी -स्थानिक महात्मा गांधी कला, विज्ञान आणि स्व.न.पं. वाणिज्य महाविद्यालय आरमोरी येथे प्राचार्य डॉ. लालसिंग खालसा यांच्या मार्गदर्शनाखाली सांस्कृतिक विभागाद्वारे आयोजित माजी राष्ट्रपती डॉ. सर्वपल्ली राधाकृष्णन यांना अभिवादन करून त्यांचा जन्मदिन शिक्षकदिन म्हणून साजरा करण्यात आला. यावेळी कार्यक्रमात सांस्कृतिक विभागप्रमुख प्रा. शशिकांत गेडाम, आयक्यूएसी प्रमुख व प्रमुख वक्ते डॉ. नोमेश मेश्राम, समाजशास्त्र विभागप्रमुख डॉ. गजेंद्र काढव, मराठी विभागाचे डॉ. विजय रैवतकर आणि प्रा. दिलीप घोनमोडे मंचावर उपस्थित होते. याप्रसंगी डॉ. नोमेश मेश्राम यांनी डॉ. सर्वपल्ली राधाकृष्णन यांच्या जीवनावर प्रकाश टाकला.

डॉ. सर्वपल्ली राधाकृष्णन एक आदर्श शिक्षक, शास्त्रज्ञ, लेखक, इंजिनियर इत्यादी अनेक क्षेत्रामध्ये नावाजलेले व्यक्तिमत्य होते असे प्रतिपादन केले. कार्यक्रमा