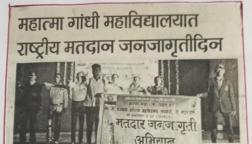

्रियेत सहभागी होण्याचे प्रोत्साहन मिळाले.                                            |
|                                         | लोकशाहीमध्ये मतदानाच्या महत्वाची जाणीव निर्माण झाली.                                                          |
|                                         | मतदान करणे हा आपला हक्क असून तो बजावला पाहिजे याची जागृती                                                     |
|                                         | झाली.                                                                                                         |
|                                         |                                                                                                               |

# **Photo of the Activity**







#### **News Published**

# पुण्य-नगरी, दिला-०2-2023



आरमोरी: स्थानिक महात्मा गांधी कला, विज्ञान व स्व.न.पं. वाणिज्य महाविद्यालयात प्राचार्य डॉ. लालसिंग खालसा यांच्या मार्गदर्शनाखाली महाविद्यालयातील राज्यशास्त्र विभाग व मतदान जनजागृती विभाग यांच्या विद्यमाने मतदान जनजागृती कार्यक्रम महाविद्यालयाच्या सभागृहात पार पडला. यावेळी उपप्राचार्य डॉ. चंद्रकांत डोर्लीकर, मतदान जागृती क्लबचे प्रमुख प्रा. मोहनलाल रामटेके, प्रा. गजानन बोरकर, प्रा. शशिकांत गेडम, प्रा. सतेंद्र सोनटक्के उपस्थित होते. याप्रसंगी महाविद्यालयातील विद्यार्थ्यांकडून १८ वर्षावरील सर्व भारतीय सज्ञान नागरिकांनी मतदान नोंद करून वेळोवेळी आवर्जून मतदान करण्याची आणि मतदान करणे राष्ट्रीय कार्य आहे, याचा प्रचार करण्याची शपथ देण्यात आली. यावेळी उपप्राचार्य डॉ. चंद्रकांत डोर्लीकर यांनी विद्यार्थ्यांना संबोधित करताना म्हटले की, सज्ञान विद्यार्थी व नागरिकांनी मतदान यादीत नोंद करून प्रत्येक वे