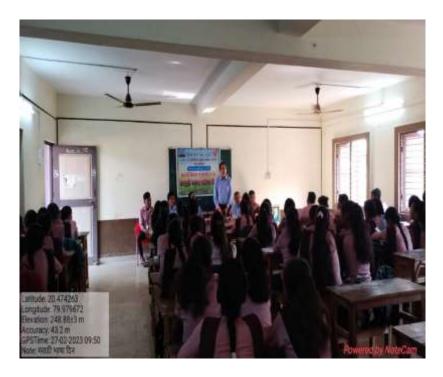

|



#### > Notice of Activity :-



### > Photos of the Activity :-







# राजमाषा • उपप्राचार्य डॉ. चंद्रकात डोर्लीकर यांचे आवाहन मायबोलीचा गौरव केला पाहिजे

🔪 आरमोरी, (वा.). मराठी मातीची आम्ही सर्वे विद्याशाखेतील लेकरे चराबाहेर पडलो की मराठीबाह्य इतर भाषेचा वापर करतो. त्यामुळे मराठी संत महात्मे व मराठी साहित्यिकांनी मराठी भाषेचा जो गौरव केला त्याचा प्रकारकारे अपमान करतो. अशावेळी सर्व मराठी भाषिक विद्यार्थ्यांनी मराठी भाषेत प्रत्यक्ष व्यवहार करून पूर्वजानी दिलेल्या मायबोलीचा गौरव केला पाहिजे, असे प्रतिपादन उपप्राचार्य डॉ. चंद्रकांत डोर्लीकर यांनी केले.

स्थानिक महात्मा गांधी कला विज्ञान व न प वाणिज्य महाविद्यालयात प्राचार्य डॉ. लालसिंग खालसा यांच्या मार्गदर्शनाखाली मराठी विभाग व मराठी वाङ्मय अध्यास मंडळाच्या संयुक्त विद्यमाने आयोजित कवी



क्सुमाग्रज यांचा जन्मदिन "मराठी भाषा गौरव दिन" म्हणून साजरा करण्यात आला. यावेळी मार्गदर्शन करताना ते बोलत होते. मंचा