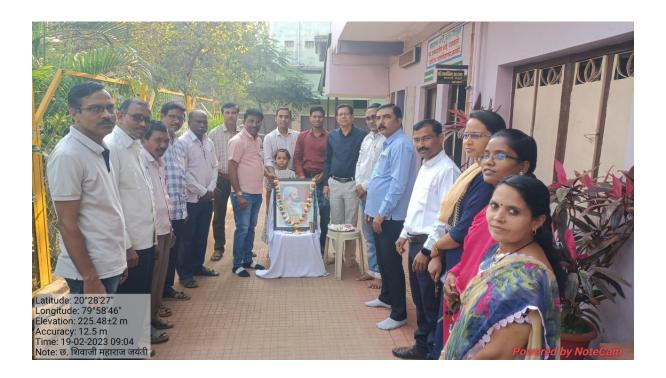

|
| No. Faculty participated     | All Faculties                                                                                                                                         |
| Objective of activity        | Pay homage to the work of Shiwaji Maharaj and to understand his work.                                                                                 |
| Brief Description            | Prof. S. B. Gedam and Dr. Vijay Raivatkar greeted<br>Shiwaji Maharaj by offering a garland to image and shed<br>light on the life of Shiwaji Maharaj. |
| Outcome of activity          | The life work of Chhatrapati Shiwaji maharaj was understood. The importance of Shiwaji's work was noticed in today's times.                           |



## Notice

| <b>N</b>                                                                              |
|---------------------------------------------------------------------------------------|
| सियनी                                                                                 |
|                                                                                       |
|                                                                                       |
| महाविशामयीन, विद्यार्थी - विद्यार्थीनी प्राह्मापक सद, अधाका कीन                       |
|                                                                                       |
| प्राह्मापक वृद् त्येन विक्रिकार कर्मवारी वर् योना ब्लूमित                             |
| कर्ण्यात मेरे की है ० 9९ मेर्बारी २०२३ (अवितर) खी