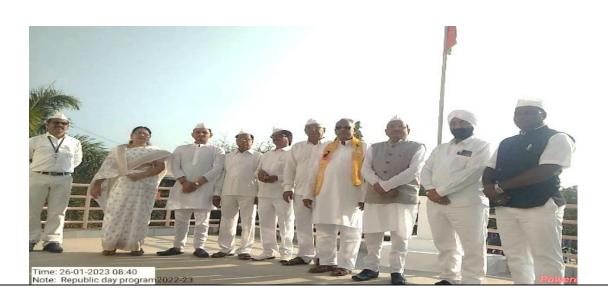

आला.सर्व प्रथम महात्मा गांधीजी, राष्ट्रसंत तुकडोजी महाराज व स्व. वामनरावजी वनमाळी यांच्या पुतळ्यांचे पूजन व माल्यार्पण मान्यवरांच्या हस्ते करण्यात आले. तसेच स्व. किशोरभाऊ वनमाळी यांच्या प्रतिमेला माल्यार्पण व अभिवादन करण्यात आले मनोहरभाई शिक्षण प्रसारक मंडळाचे सचिव मा. मनोजभाऊ वनमाळी यांचे हस्ते ध्वजारोहण झाल्यानंतर त्यांनी उपस्थित विद्यार्थी, कर्मचाऱ्यांना उद्बोधित करून प्रजासत्ताक दिनाच्या शुभेच्छा दिल्या ध्वजारोहण कार्यमाचे संचालन प्रा. ज्ञानेश्वर ठाकरे व प्रा. डॉ. विजय रैवतकर यांनी केले.

| outcomes/impact of the Activity:                   |  |
|----------------------------------------------------|--|
| articipants understood the importance Republic Day |  |
| otice                                              |  |
|                                                    |  |















#### **Hutatma Din**

(Death Anniversary of Mahatma Gandhi)

| Name of Activity             | Hutatma Din (Death Anniversary of Mahatma Gandhi)                                                                                         |
|------------------------------|-------------------------------------------------------------------------------------------------------------------------------------------|
| Date of Activity             | 30 Jan. 2023                                                                                                                              |
| Name of coordinator          | Prof. S. B. Gedam.                                                                                                                        |
| No. of students participated | Nil