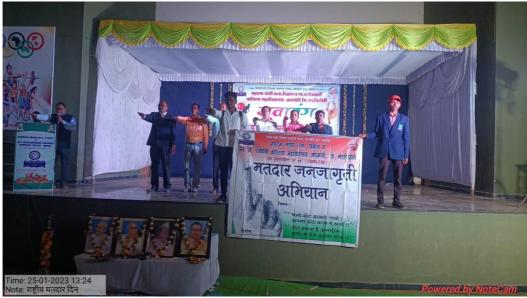

pact of the Activity          | विध्यार्थाना निवडणूक प्रक्रियेत सहभागी होण्याचे प्रोत्साहन मिळाले.                                            |
|                                         | लोकशाहीमध्ये मतदानाच्या महत्वाची जाणीव निर्माण झाली.                                                          |
|                                         | मतदान करणे हा आपला हक्क असून तो बजावला पाहिजे याची जागृती                                                     |
|                                         | झाली.                                                                                                         |
|                                         |                                                                                                               |

# **Photo of the Activity**







#### **News Published**

# पुण्य-नगरी, दिला-०2-2023



आरमोरी: स्थानिक महात्मा गांधी कला, विज्ञान व स्व.न.पं. वाणिज्य महाविद्यालयात प्राचार्य डॉ. लालसिंग खालसा यांच्या मार्गदर्शनाखाली महाविद्यालयातील राज्यशास्त्र विभाग व मतदान जनजागृती विभाग यांच्या विद्यमाने मतदान जनजागृती कार्यक्रम महाविद्यालयाच्या सभागृहात पार पडला. यावेळी उपप्राचार्य डॉ. चंद्रकांत डोर्लीकर, मतदान जागृती क्लबचे प्रमुख प्रा. मोहनलाल रामटेके, प्रा. गजानन बोरकर, प्रा. शशिकांत गेडम, प्रा. सतेंद्र सोनटक्के उपस्थित होते. याप्रसंगी महाविद्यालयातील विद्यार्थ्यांकडून १८ वर्षावरील सर्व भारतीय सज्ञान नागरिकांनी मतदान नोंद करून वेळोवेळी आवर्जून मतदान करण्याची आणि मतदान करणे राष्ट्रीय कार्य आहे, याचा प्रचार करण्याची शपथ देण्यात आली. यावेळी उपप्राचार्य डॉ. चंद्रकांत डोर्लीकर यांनी विद्यार्थ्यांना संबोधित करताना म्हटले की, सज्ञान