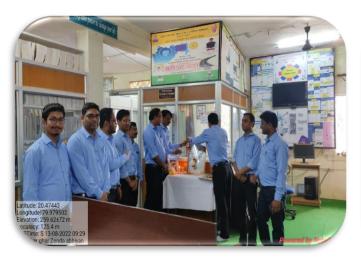

## Birth anniversary of Late Wamanrao Wanmali (Prerana Din)

| Name of Activity              | Birth anniversary of Late Wamanrao Wanmali (Prerana Din)                                                                                                                   |
|-------------------------------|----------------------------------------------------------------------------------------------------------------------------------------------------------------------------|
| Date of Activity              | 14 July 2022                                                                                                                                                               |
| Name of coordinator           | Prof. S. B. Gedam, Dr. Gajendra Kadhav                                                                                                                                     |
| No. of students participated. | 103                                                                                                                                                                        |
| No. Faculty participated.     | All Faculty.                                                                                                                                                               |
| Objective of activity         | To pay homage to late wamanrao wanmali                                                                                                                                     |
| Brief Description             | The program of birth anniversary of late Wamanraoji Wanmali founder of manoharbhai shikshan prasarak mandal Armori was organized to pay homage to late wamanraoji wanmali. |
| Outcome of activity           | Students know the contribution of Late Wamanraoji Wanmali . Everyone paid tribute.                                                                                         |