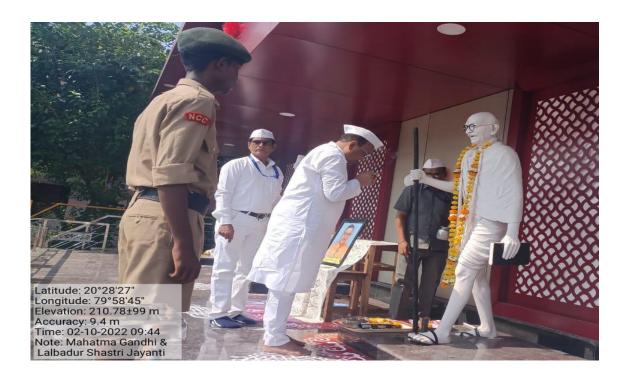

t gujari chawk and College. In this program, the famous education Maharshi of Gadchiroli district Shri Bhagyawan Khobragade was felicitated with the Manav Seva Award. Also, the retired employees, teachers and Ph.D degree holders from different faculties were also felicitated by the dignitaries. |
| Outcome of activity           | The thoughts and deeds of Father of Nation Mahatma<br>Gandhi were highlighted. Gratitude was expressed for<br>his deeds.                                                                                                                                                                                                                                                                                                                                                         |







# लोकमत

# हा आरमोराच्या माताचा अन

# सत्कारप्रसंगी खोब्रागडे यांची भावना, विशेष सेवाकार्याबद्दल अनेकांचा गौरव

लोकमत न्यूज नेटवर्क आरमोरी : माझ्या मनावर लहान वयापासून राष्ट्रपिता महात्मा गांधी आणि राष्ट्रसंत तुकडोजी महाराज यांचे संस्कार आहेत. त्यांचे आदर्श विचार मनात रुजल्यामुळे मी ग्रामीण परिसरात शैक्षणिक सेवेचे कार्य करू शकलो. त्यामुळे माझा सत्कार म्हणजे आरमोरीच्या मातीचा ਰ संस्कारशीलतेचा सन्मान आहे, असे प्रतिपादन सत्कारमूर्ती तथा स्व. किसनराव खोब्रागडे एज्युकेशन सोसायटीचे संस्थापक अध्यक्ष भाग्यवान खोब्रागडे यांनी केले.

येथील महात्मा गांधी कला, विज्ञान व स्व. न.पं. वाणिज्य महाविद्यालय आरमोरी येथील सांस्कृतिक विभाग व राष्ट्रीय सेवा योजना विभागाच्या वतीने राष्ट्रिपिता महात्मा गांधी व लालबहादूर शास्त्री यांच्या जयंती समारंभात सत्कारानंतर ते बोलत होते. कार्यक्रमाच्या अध्यक्षस्थानी सं