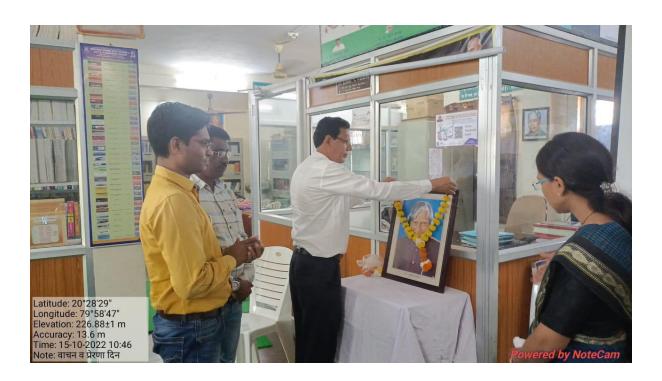

## Birth anniversary of Late Wamanrao Wanmali (Prerana Din)

| Name of Activity              | Birth anniversary of Late Wamanrao Wanmali (Prerana Din)                                                                                                                   |
|-------------------------------|----------------------------------------------------------------------------------------------------------------------------------------------------------------------------|
| Date of Activity              | 14 July 2022                                                                                                                                                               |
| Name of coordinator           | Prof. S. B. Gedam, Dr. Gajendra Kadhav                                                                                                                                     |
| No. of students participated. | 103                                                                                                                                                                        |
| No. Faculty participated.     | All Faculty.                                                                                                                                                               |
| Objective of activity         | To pay homage to late wamanrao wanmali                                                                                                                                     |
| Brief Description             | The program of birth anniversary of late Wamanraoji Wanmali founder of manoharbhai shikshan prasarak mandal Armori was organized to pay homage to late wamanraoji wanmali. |
| Outcome of activity           | Students know the contribution of Late Wamanraoji Wanmali . Everyone paid tribute.                                                                                         |