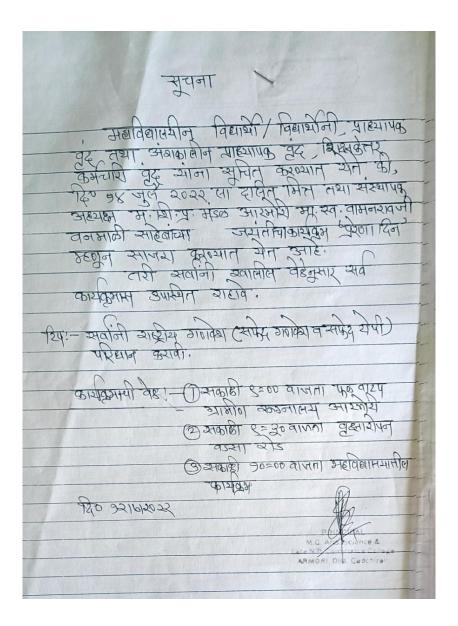

## Birth anniversary of Late Wamanrao Wanmali (Prerana Din)

| Name of Activity              | Birth anniversary of Late Wamanrao Wanmali (Prerana Din)                                                                                                                   |
|-------------------------------|----------------------------------------------------------------------------------------------------------------------------------------------------------------------------|
| Date of Activity              | 14 July 2022                                                                                                                                                               |
| Name of coordinator           | Prof. S. B. Gedam, Dr. Gajendra Kadhav                                                                                                                                     |
| No. of students participated. | 103                                                                                                                                                                        |
| No. Faculty participated.     | All Faculty.                                                                                                                                                               |
| Objective of activity         | To pay homage to late wamanrao wanmali                                                                                                                                     |
| Brief Description             | The program of birth anniversary of late Wamanraoji Wanmali founder of manoharbhai shikshan prasarak mandal Armori was organized to pay homage to late wamanraoji wanmali. |
| Outcome of activity           | Students know the contribution of Late Wamanraoji Wanmali . Everyone paid tribute.                                                                                         |

## प्रेरणा दिन कार्यक्रमात मनोज वनमाळी यांचे प्रतिपादन

आरमोरी - कर्मयोगी दलीतिमित्र स्व. वामनरावजी वनमाळी यांचे कार्य हीच आमची प्रेरणा आहे व हेच आमच्या यशाचे गमक आहे. असे प्रतिपादन महात्मा गांधी उच्च माध्यमिक विद्यालय, आरमोरी येथे आयोजित प्रेरणा दिन व गुणवत्ता विद्यार्थी गौरव पुरस्कार सोहळ्यात कार्यक्रमाध्यक्ष मनोज वनमाळी यांनी केले.

या कार्यक्रमाच्या सुरुवातीला उपजिल्हा रुग्णालयात रुग्णांना फळ वाटप व वृक्षारोपण करण्यात आले.

या प्रसंगी सत्कारमूर्ती म्हणून माजी पं. स. सभापती अशोक वाकडे, प्रमुख अतिथी म्हणून संस्थेच्या अध्यक्षा सुनीता वनमाळी, उपाध्यक्ष नूरअलीभाई पंजवानी,कोषाध्यक्ष हरिश्चंचंद्र बोदरे, शाळा समिती अध्यक्ष

नामदेव सोरते, दिपक बेहरे, उमाकांत वनमाळी, अशोक वनमाळी, दिपक वनमाळी, प्राचार्य डॉ. लालसिंग खालसा. प्राचार्य साईनाथ अद्दलवार, उपप्राचार्य विलास आंबोरकर, प्रकाश पंधरे उपस्थित कार्यक्रमात सर्व विद्याशाखातील गुणवंत विद्यार्थ्यांचा रोख,

स्मृतिचिन्ह व प्रमाणपत्र देऊन सत्कार करण्यात आला. दहावीच्या परीक्षेत तालुक्यातून आलेल्या प्रथम अनुष्का अलमनवार हिचा स्व. मनोजभाऊ धात्रक यांचे स्मृतिप्रीत्यर्थ विशेष करण्यात आला. कार्यक्रमाचे प्रास्ताविक प्राचार्य डॉ. लालसिंग खालसा, संचालन प्रा. दीपक गोंडाने तर आभार प्राचार्य साईनाथ अद्दलवार यांनी मानले.