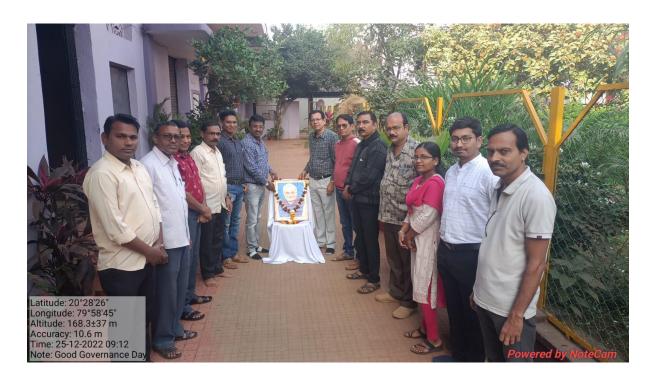

|
| No. Faculty participated     | 11                                                        |
| Objective of activity        | To pay homage to Atal Bihari Vajpayee and to              |
|                              | understand his views on good governance.                  |
| Brief Description            | On occasion a wreath was laid at the photo of Atal Bihari |
|                              | Vajpayee. Prof. Shashikant Gedam introduced the life      |
|                              | work of Atal Bihari Vajpayee.                             |
| Outcome of activity          | Tribute was paid to Atal Bihari Vajpayee for his work on  |
|                              | good governance.                                          |





दि. २५ डिसेंबर २०२२ (रविवार) पा सकाही ९=०० वामला आणी पंतप्रधान आहे. तरी स OKON14 सर्वानी कार्यक्रमास

दि० रशम्भारवस

PRINCIPAL M.G. Arts, Science & Late N.P. Commerce College ARMORI, Dist. Gedchiroff





# Report of the Activity (Academic Year 2022-23)

| Name of Activity Organized              | National Voters Day                                                                                           |
|-----------------------------------------|---------------------------------------------------------------------------------------------------------------|
| Title of Activity                       | National Voters Day                                                                                           |
| Date of Activity Organized              | 25 January 2023