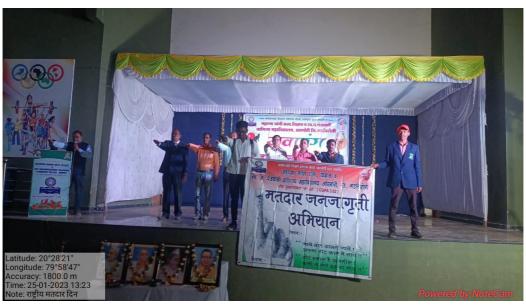

ct of the Activity          | विध्यार्थाना निवडणूक प्रक्रियेत सहभागी होण्याचे प्रोत्साहन मिळाले.                                            |
|                                         | लोकशाहीमध्ये मतदानाच्या महत्वाची जाणीव निर्माण झाली.                                                          |
|                                         | मतदान करणे हा आपला हक्क असून तो बजावला पाहिजे याची जागृती                                                     |
|                                         | झाली.                                                                                                         |
|                                         |                                                                                                               |

# **Photo of the Activity**







#### **News Published**

# पुण्य-नगरी, दिला-०2-2023



आरमोरी: स्थानिक महात्मा गांधी कला, विज्ञान व स्व.न.पं. वाणिज्य महाविद्यालयात प्राचार्य डॉ. लालसिंग खालसा यांच्या मार्गदर्शनाखाली महाविद्यालयातील राज्यशास्त्र विभाग व मतदान जनजागृती विभाग यांच्या विद्यमाने मतदान जनजागृती कार्यक्रम महाविद्यालयाच्या सभागृहात पार पडला. यावेळी उपप्राचार्य डॉ. चंद्रकांत डोर्लीकर, मतदान जागृती क्लबचे प्रमुख प्रा. मोहनलाल रामटेके, प्रा. गजानन बोरकर, प्रा. शशिकांत गेडम, प्रा. सतेंद्र सोनटक्के उपस्थित होते. याप्रसंगी महाविद्यालयातील विद्यार्थ्यांकडून १८ वर्षावरील सर्व भारतीय सज्ञान नागरिकांनी मतदान नोंद करून वेळोवेळी आवर्जून मतदान करण्याची आणि मतदान करणे राष्ट्रीय कार्य आहे, याचा प्रचार करण्याची शपथ देण्यात आली. यावेळी उपप्राचार्य डॉ. चंद्रकांत डोर्लीकर यांनी विद्यार्थ्यांना संबोधित करताना म्हटले की, सज्ञान वि