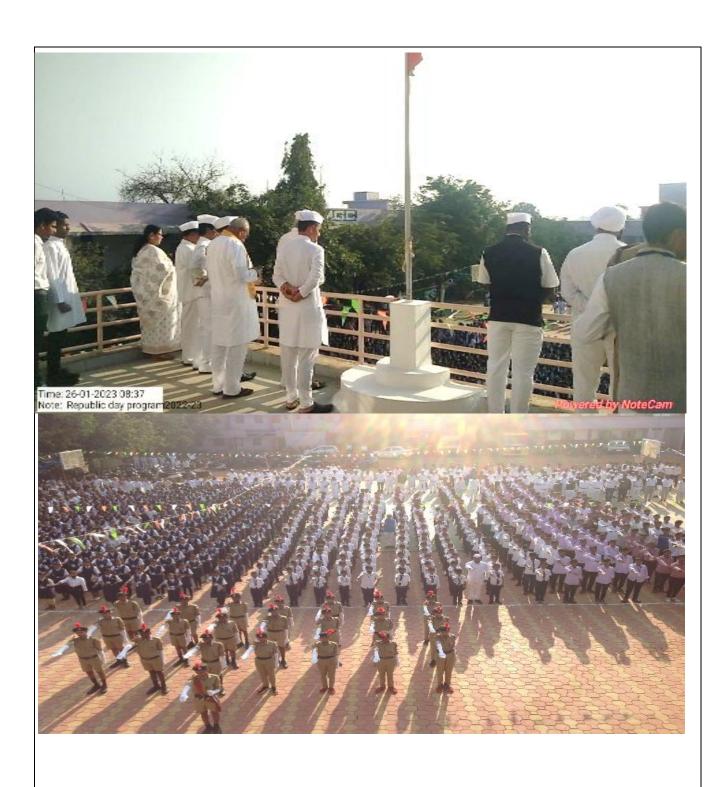

ला.सर्व प्रथम महात्मा गांधीजी, राष्ट्रसंत तुकडोजी महाराज व स्व. वामनरावजी वनमाळी यांच्या पुतळ्यांचे पूजन व माल्यार्पण मान्यवरांच्या हस्ते करण्यात आले. तसेच स्व. किशोरभाऊ वनमाळी यांच्या प्रतिमेला माल्यार्पण व अभिवादन करण्यात आले मनोहरभाई शिक्षण प्रसारक मंडळाचे सचिव मा. मनोजभाऊ वनमाळी यांचे हस्ते ध्वजारोहण झाल्यानंतर त्यांनी उपस्थित विद्यार्थी, कर्मचाऱ्यांना उद्बोधित करून प्रजासत्ताक दिनाच्या शुभेच्छा दिल्या ध्वजारोहण कार्यमाचे संचालन प्रा. ज्ञानेश्वर ठाकरे व प्रा. डॉ. विजय रैवतकर यांनी केले.

| outcomes/impact of the Activity:                   |  |
|----------------------------------------------------|--|
| articipants understood the importance Republic Day |  |
| otice                                              |  |
|                                                    |  |















#### **Hutatma Din**

(Death Anniversary of Mahatma Gandhi)

| Name of Activity             | Hutatma Din (Death Anniversary of Mahatma Gandhi)                                                                                         |
|------------------------------|-------------------------------------------------------------------------------------------------------------------------------------------|
| Date of Activity             | 30 Jan. 2023                                                                                                                              |
| Name of coordinator          | Prof. S. B. Gedam.                                                                                                                        |
| No. of students participated | Nil