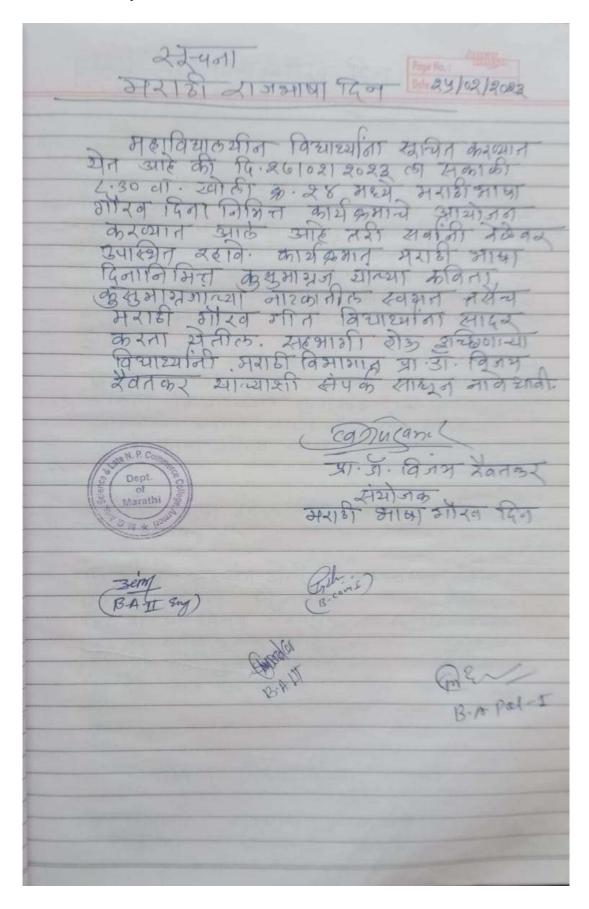

|



#### > Notice of Activity :-



### > Photos of the Activity :-







# राजमाषा • उपप्राचार्य डॉ. चंद्रकात डोर्लीकर यांचे आवाहन मायबोलीचा गौरव केला पाहिजे

🔪 आरमोरी, (वा.). मराठी मातीची आम्ही सर्वे विद्याशाखेतील लेकरे चराबाहेर पडलो की मराठीबाह्य इतर भाषेचा वापर करतो. त्यामुळे मराठी संत महात्मे व मराठी साहित्यिकांनी मराठी भाषेचा जो गौरव केला त्याचा प्रकारकारे अपमान करतो. अशावेळी सर्व मराठी भाषिक विद्यार्थ्यांनी मराठी भाषेत प्रत्यक्ष व्यवहार करून पूर्वजानी दिलेल्या मायबोलीचा गौरव केला पाहिजे, असे प्रतिपादन उपप्राचार्य डॉ. चंद्रकांत डोर्लीकर यांनी केले.

स्थानिक महात्मा गांधी कला विज्ञान व न प वाणिज्य महाविद्यालयात प्राचार्य डॉ. लालसिंग खालसा यांच्या मार्गदर्शनाखाली मराठी विभाग व मराठी वाङ्मय अध्यास मंडळाच्या संयुक्त विद्यमाने आयोजित कवी



क्सुमाग्रज यांचा जन्मदिन "मराठी भाषा गौरव दिन" म्हणून साजरा करण्यात आला. यावेळी म