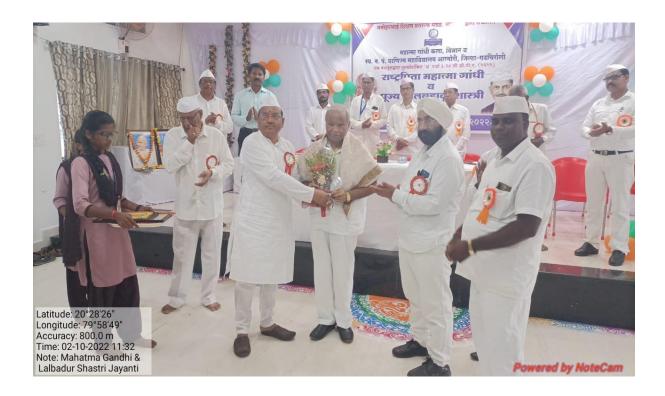

# CRITERION – VII INSTITUTIONAL VALUES & BEST PRACTICES

METRIC NO: ~ 7.1.11.

METRIC NAME: ~ Institution celebrates / organizes national and international commemorative days, events and festivals

Web: - mgcollegearmori.ac.in

## CRITERION – VII INSTITUTION VALUES & BEST PRACTICES

| METRIC NO.  | 7.1.11                                                       |
|-------------|--------------------------------------------------------------|
| METRIC NAME | Institution celebrates/ organizes national and international |
|             | commemorative days, events and festivals                     |